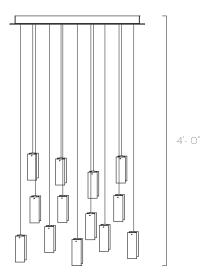

# WHITE & BLACK MINI DROPS

# 13 PENDANTS RECTANGULAR CHANDELIER







#### DESCRIPTION

The 13 White and Black Mini Drop pendants are crafted with 4 hand made glass penals powered by a dimmable LED bulb. Staggered down from a rectangular ceiling base. Great contemporary lighting for residential and commercial spaces - staircase, dining table, entrance hall, coffee table, bed side, reception or lobby.

## **TECHINCAL SPECIFICATIONS**

# Designed by

AM Studio Team

#### Category

Pendant Chandelier

#### Canopy Finish

Powder coated metal in Flat White/ Sparkle Silver

# Canopy Size

26"L x 12"W x 1.5"H

## **Pendant Colour**

White with Black (7x units)
White with Clear (6x units)

#### Pendant Size

2"W x 1"D x 5"H

#### Total Drop

4'H + 2' extra wire for adjustment

#### Bulb

Dimmable G4 LED - 12V - 2W

#### Recommended Dimming Switch

Lutron CTCL-153P