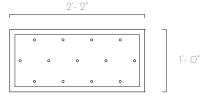

# WHITE & BLACK MINI DROPS

# 13 PENDANTS RECTANGULAR CHANDELIER







#### DESCRIPTION

The 13 White and Black Mini Drop pendants are crafted with 4 hand made glass penals powered by a dimmable LED bulb. Staggered down from a rectangular ceiling base. Great contemporary lighting for residential and commercial spaces - staircase, dining table, entrance hall, coffee table, bed side, reception or lobby.

## **TECHINCAL SPECIFICATIONS**

# Designed by

AM Studio Team

#### Category

Pendant Chandelier

#### Canopy Finish

Powder coated metal in Flat White/ Sparkle Silver

# Canopy Size

26"L x 12"W x 1.5"H

## **Pendant Colour**

White with Black (7x units)
White with Clear (6x units)

#### Pendant Size

2"W x 1"D x 5"H

#### Total Drop

4'H + 2' extra wire for adjustment

#### Bulb

Dimmable G4 LED - 12V - 2W

#### Recommended Dimming Switch

Lutron CTCL-15