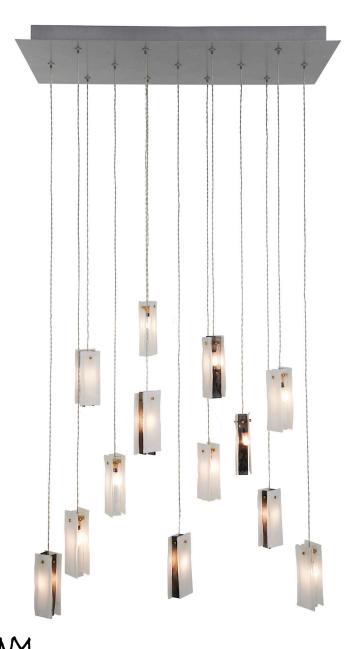

#### DESCRIPTION

The 13 White and Black Mini Drop pendants are crafted with 4 hand made glass penals powered by a dimmable LED bulb. Staggered down from a rectangular ceiling base. Great contemporary lighting for residential and commercial spaces - staircase, dining table, entrance hall, coffee table, bed side, reception or lobby.

## **Pendant Colour**

White with Black (7x units)
White with Clear (6x units)

#### Pendant Size

2"W x 1"D x 5"H